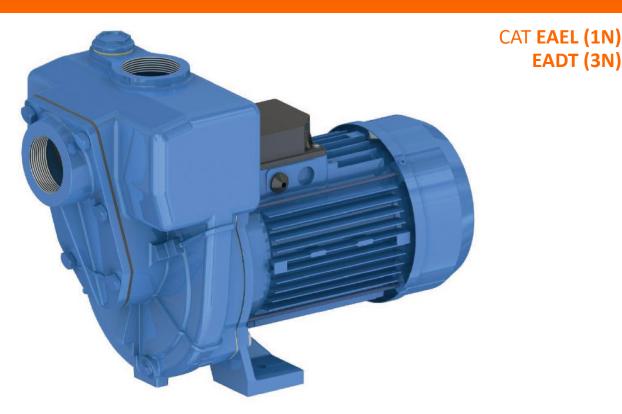

## AUSSIE GMP PUMPS Aussie Pumps GMP Electric Drive High Pressure Transfer Pumps G2TMK-A 2.2kW

2" Self priming, cast iron, high pressure electric drive transfer pump with open style impeller.

| Features                                 | Benefits                                                            | Applications                 |  |  |
|------------------------------------------|---------------------------------------------------------------------|------------------------------|--|--|
| Heavy duty cast construction             | $\Rightarrow$ Long trouble free life                                | High pressure water transfer |  |  |
| Open style impeller                      | $\Rightarrow$ Allows passage of small particles                     | Boom spray                   |  |  |
|                                          | from 6 metres $\Rightarrow$ Ready to pump in minimum amount of time | Machinery wash down          |  |  |
| Self primes from 6 metres                |                                                                     | Image: Spray irrigation      |  |  |
| Replaceable suction port                 | $\Rightarrow~$ Easy to replace, easy access to check valve          | Pire fighting                |  |  |
|                                          | for servicing                                                       | Industrial process pumping   |  |  |
| Close coupled to a heavy duty TEFC three | $\Rightarrow$ Compact design for ease of installation               |                              |  |  |
| phase electric motor                     |                                                                     |                              |  |  |

## **AUSSIE GMP PUMPS** Aussie Pumps GMP Electric Drive High Pressure Transfer Pumps G2TMK-A 2.2kW