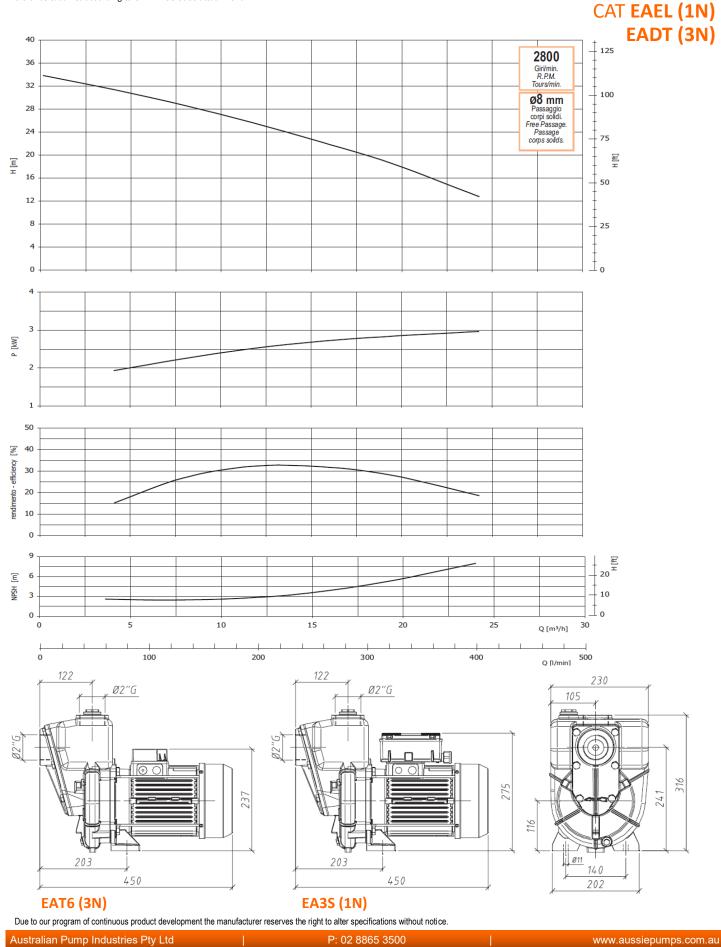

| Performance                                                                  |                    | Construction |                     | Technical Data        |                    |                   |
|------------------------------------------------------------------------------|--------------------|--------------|---------------------|-----------------------|--------------------|-------------------|
| Max suction depth                                                            | 6m                 | Pump body    | Cast Iron           | Model                 | G2TMK-A (EAEL)     | G2TMK-A (EADT)    |
| Max temp of liquid                                                           | +70°C              | Valve body   | Cast Iron           | kW                    | 2.2 (single phase) | 2.2 (three phase) |
| Max solids diameter                                                          | 6 mm               | Support      | Cast Iron           | Frequency (Hz)        | 50                 | 50                |
| Max delivery                                                                 | 25 m³/h (400 lpm)  | Impeller     | Cast Iron           | Rated Current (A)     | 13                 | 10/6              |
| Max pressure                                                                 | 3.3 BAR (34m head) | Motor shaft  | 316 Stainless steel | Protection            | IP54               | IP54              |
| Inlet/outlet                                                                 | 2″G                | Seal         | Nbr/Carbon/Alumina  | RPM                   | 2800               | 2800              |
|                                                                              |                    |              |                     | Weight (Kg)           | 37                 | 37                |
|                                                                              |                    |              |                     | Boxed Dimensions (mm) | 260 x 470 x 380    | 260 x 470 x 380   |
| Australian Pump Industries Pty Ltd I P: 02 8865 3500 I www.aussiepumps.com.a |                    |              |                     |                       |                    |                   |