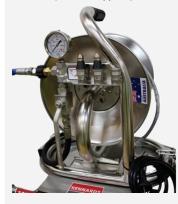

#### **Detachable Mini Reel**

includes control valve, pressure gauge & nozzle holders.

Mini reel fits to frame with a lockable Reel Lock (Padlock supplied).

#### **Safety Plate**

Covers drain entrance to prevent nozzles exiting drain accidentally.