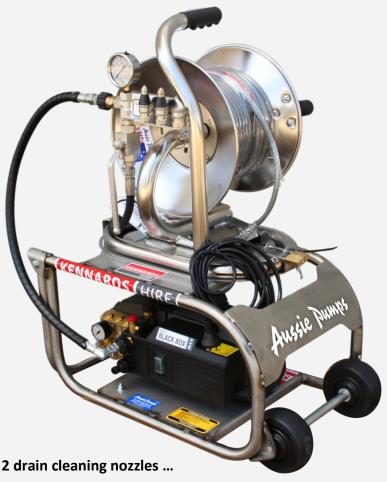

# AUSSIE GOPHER MINI DRAIN JETTER

### **SMART, MOBILE, ELECTRIC**

- For fast clearing of smaller, internal drains up to 50mm (2").
- Single phase electric Aussie Black Box high pressure Jetter (1,800 psi max pump pressure, 8 lpm flow)
  - 4 pole heavy duty motor (10 amp plug)
  - Triplex pump with brass head
  - Thermal dump to protect pump from extended by-pass running
- 30 metres 3/16" sewer hose fitted onto a portable stainless steel detachable Mini Reel.
- Supplied with two Compressor Jetting Nozzles
  - 1 x Compressor Penetrator
  - 1 x Compressor Thruster
- Stainless steel car boot style frame with 2 x solid rubber wheels & fold away handle, compact and mobile.
- Safety plate ... covers drain entrance to prevent a live nozzle from exiting the drain

| Model                  |            | Gopher Mini Jetter      |
|------------------------|------------|-------------------------|
| S/code                 |            | FKB8.15DJ-K             |
| Pump pressure          | psi        | 1,800 ( 124 BAR)        |
| Max rated pressure Psi |            | 2,175                   |
| Flow                   | lpm        | 8                       |
| Motor                  |            | 240v, 2.6kW, 4 pole     |
| Pump speed             | rpm        | 1450                    |
| Pump type              |            | Triplex                 |
| Accessories - Hose     |            | 30M R8 3/16" sewer hose |
| Nozzles                |            | Compressor Penetrator   |
|                        |            | Compressor Thruster     |
| Weight (unit)          | kg         | 63                      |
| Unit dimensions        | LxWxH (mm) | 620 x 350 x 970         |
|                        |            |                         |