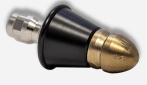

Compact nozzles ideal for small drains up to 2" in diameter.

#### **Compressor Penetrator**

(3 rear facing jets, one forward facing jet) Used for the initial choke breakthrough