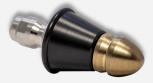

Compact nozzles ideal for small drains up to 2" in diameter.

#### **Compressor Thruster**

(6 rear facing jets)
Used to flush out choke debris